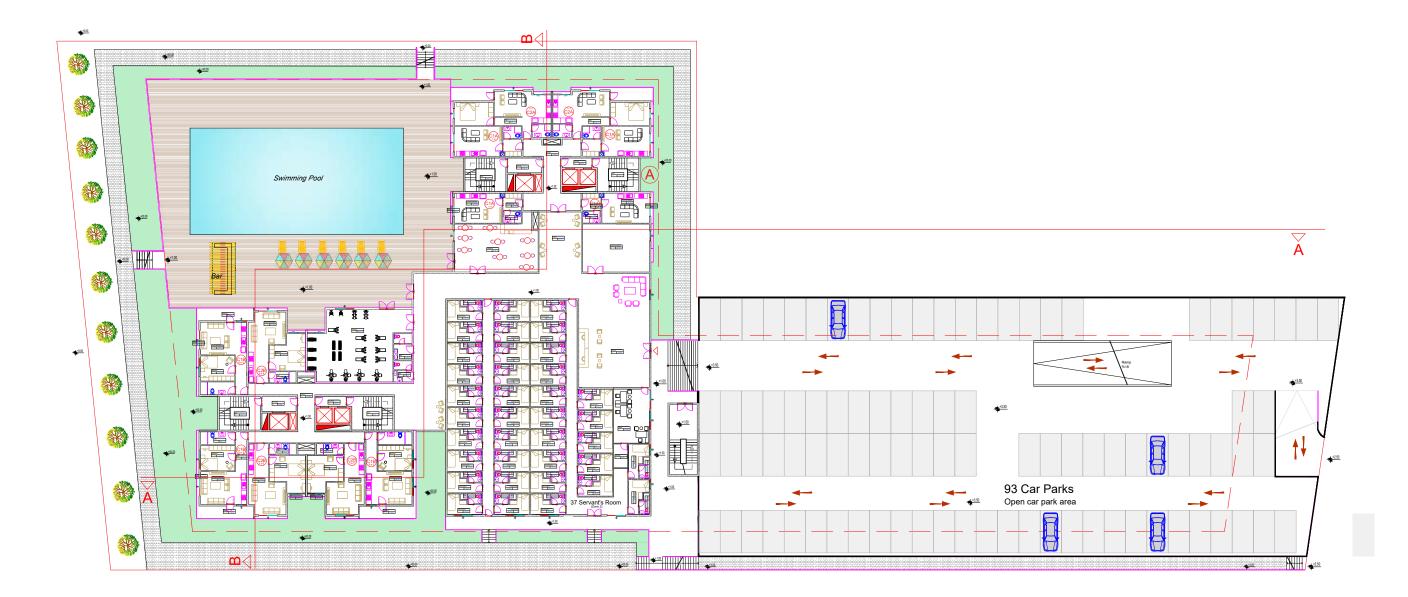

### SITE LAYOUT

#### **Ground FLOOR PLAN**

Block A : 6 apartments (2 units of Studio Apartments, 4 units of 1-Bedroom Apartments) Block B : 6 apartments (6 units of -Bedroom Apartments) (12 Apartment in Total)

Servant's Room : 37 Servant's Room Car Parks: 93 open car parks