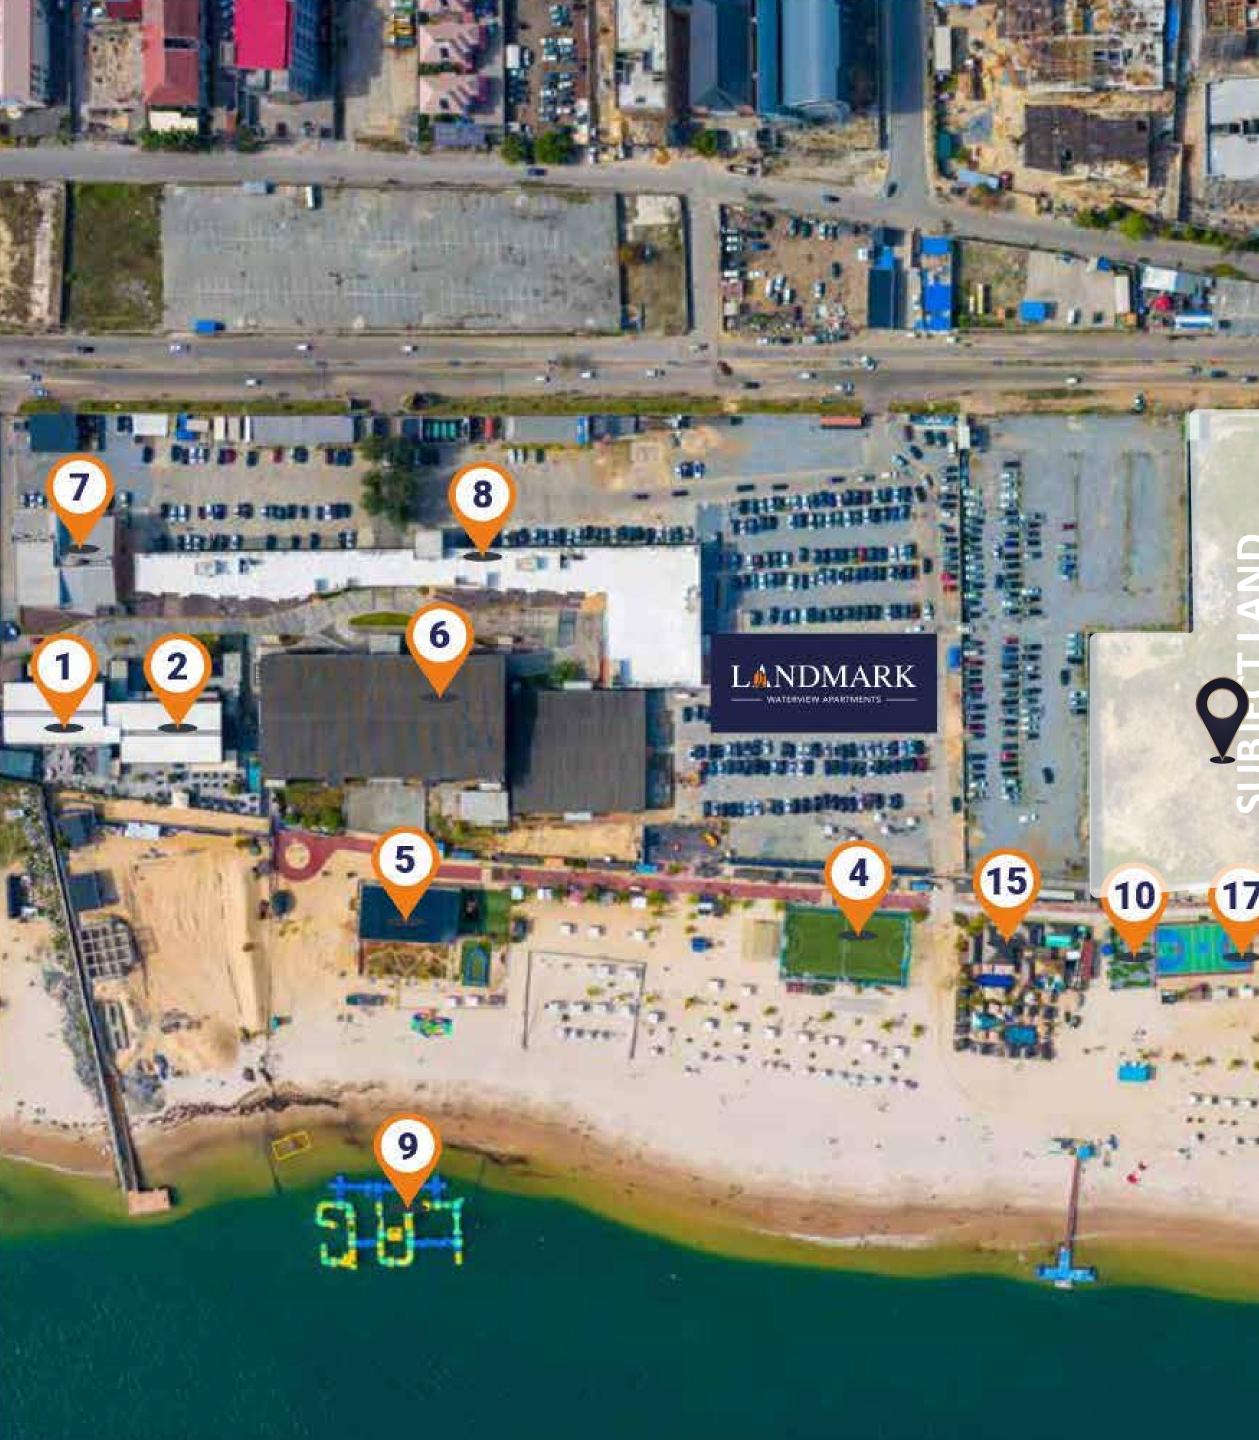

## NEARBY ATTRACTIONS

| LOCATION          | DISTANCE (KM) |     | LOCATION     |
|-------------------|---------------|-----|--------------|
| Eko Atlantic      |               | 4.3 | Nigeria Nati |
| Landmark Centre   |               | 0.1 | National The |
| South African Emb | assy          | 2   | Lagos Centr  |
| Lagos Port        |               | 8   | Lagos Port ( |
| Soul Beach        |               | 0.1 | Tincan Islan |
| Horse Riding Club |               | 3   | Snake Island |
| Golf Club         |               | 4   | Lekki        |
| Cathedral Church, | Maria         | 4   | Ofin         |
| Muritala Muhammo  | ed Airport    | 21  | Ikorodu      |

- Nigeria National Stadium
- National Theatre Nigeria
- Lagos Central Mosque
- Lagos Port Complex
- Tincan Island Port
- Snake Island
- Lekki
- Ofin
- Ikorodu